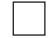

3.

Which bottle is tallest? \_\_\_

Which bottle is shortest? \_\_\_

Which bottle is taller than bottle A? \_\_\_

Order the bottles from tallest to shortest: